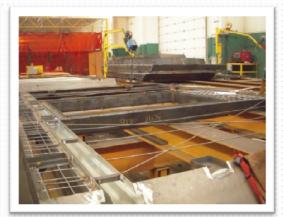

## PITCHED ROOF PANELS READY FOR WIRE MESH AND REINFORCING

## PANELS READY FOR INSULATION

PANELS READY FOR STEEL COATING PRIOR TO CONCRETING

PANELS READY FOR CONCRETING

FLOOR PANELS COATED WITH FOREST GREEN EPOXY, KITCHEN/BATHROOMS WITH BLACK URETHANE ELASTOMER AND THE CEILING'S SLAB PANELS ARE COATED WITH WHITE COLOR ELASTOMER PAINT.