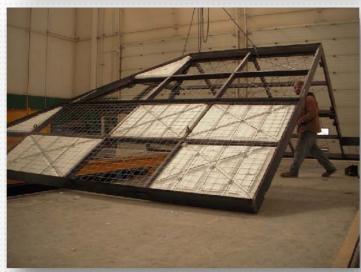

DRY RUN ASSEMBLY OF THE THIRD SECTION OF THE SHOW HOME, SHOWING VARIOUS ON-GOING INTERESTED DELEGATIONS

DRY RUN ASSEMBLY OF THE PITCHED ROOF FRAMED PANELS WITH PERFECT FIT PRIOR TO LIFTING IT IN ONE PIECE TO BE INSTALLED OVER THE ADJACENT STRUCTURE. THE WHOLE STRUCTURE IS DESIGNED TO LAST FOR GENERATIONS TO COME