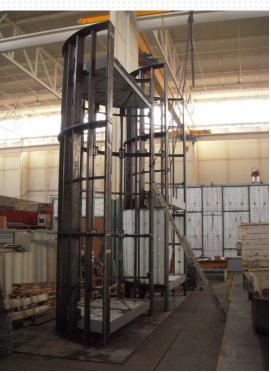

ASSEMBLY DRY RUN FOR THE UPPER FLOOR WALL PANELS FOR ACCURACY/QUALITY CONTROL PRIOR TO DISMANTLING THE LOWER WALL PANELS FOR CONCRETING. AFTER EXPERIENCING APPROX. (2 MONTHS) OF LONG TERM LOADING. NO BUCKLING WAS INCURRED (AS PER PREVIOUS SLIDES) IN WALLS AND FRAMES THAT ARE FAIRLY THIN & NOT CONCRETED. ANOTHER HUGE ADVANTAGE TO IHI OVER ANY OTHER KNOWN SYSTEM IN THE WORLD INCLUDING PRE-CAST CONCRETE AND CAST-IN-SITU CONCRETE