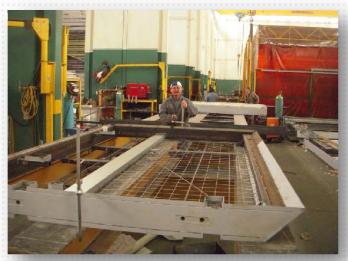

## PITCHED ROOF PANELS READY FOR WIRE MESH AND REINFORCING

## PANELS READY FOR INSULATION

PANELS READY FOR STEEL COATING PRIOR TO CONCRETING

PANELS READY FOR CONCRETING

FLOOR PANELS COATED WITH FOREST GREEN EPOXY, KITCHEN/BATHROOMS WITH BLACK URETHANE ELASTOMER AND THE CEILING'S SLAB PANELS ARE COATED WITH WHITE COLOR ELASTOMER PAINT.