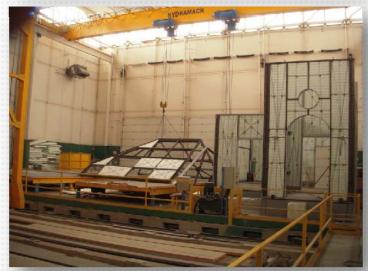

DRY RUN ASSEMBLY OF THE THIRD SECTION OF THE SHOW HOME, SHOWING VARIOUS ON-GOING INTERESTED DELEGATIONS

DRY RUN ASSEMBLY OF THE PITCHED ROOF FRAMED PANELS WITH PERFECT FIT PRIOR TO LIFTING IT IN ONE PIECE TO BE INSTALLED OVER THE ADJACENT STRUCTURE. THE WHOLE STRUCTURE IS DESIGNED TO LAST FOR GENERATIONS TO COME