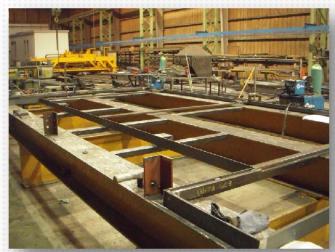

## PANELS READY FOR INSULATION

PANELS READY FOR STEEL COATING PRIOR TO CONCRETING

PANELS READY FOR CONCRETING

FLOOR PANELS COATED WITH FOREST GREEN EPOXY, KITCHEN/BATHROOMS WITH BLACK URETHANE ELASTOMER AND THE CEILING'S SLAB PANELS ARE COATED WITH WHITE COLOR ELASTOMER PAINT.