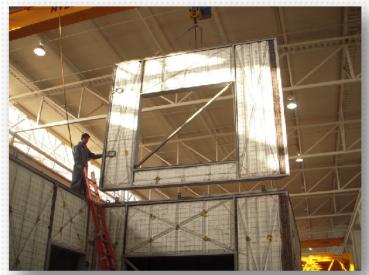

DRY RUN ASSEMBLY OF THE THIRD SECTION OF THE SHOW HOME, SHOWING VARIOUS ON-GOING INTERESTED DELEGATIONS

DRY RUN ASSEMBLY OF THE PITCHED ROOF FRAMED PANELS WITH PERFECT FIT PRIOR TO LIFTING IT IN ONE PIECE TO BE INSTALLED OVER THE ADJACENT STRUCTURE. THE WHOLE STRUCTURE IS DESIGNED TO LAST FOR GENERATIONS TO COME