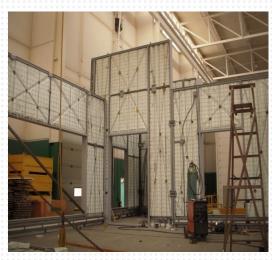

## PANELS READY FOR INSULATION

PANELS READY FOR STEEL COATING PRIOR TO CONCRETING

PANELS READY FOR CONCRETING

FLOOR PANELS COATED WITH FOREST GREEN EPOXY, KITCHEN/BATHROOMS WITH BLACK URETHANE ELASTOMER AND THE CEILING'S SLAB PANELS ARE COATED WITH WHITE COLOR ELASTOMER PAINT.