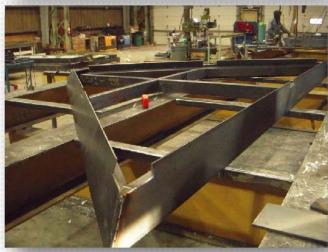

## PITCHED ROOF PANELS READY FOR WIRE MESH AND REINFORCING

## PANELS READY FOR INSULATION

PANELS READY FOR STEEL COATING PRIOR TO CONCRETING

PANELS READY FOR CONCRETING

FLOOR PANELS COATED WITH FOREST GREEN EPOXY, KITCHEN/BATHROOMS WITH BLACK URETHANE ELASTOMER AND THE CEILING'S SLAB PANELS ARE COATED WITH WHITE COLOR ELASTOMER PAINT.