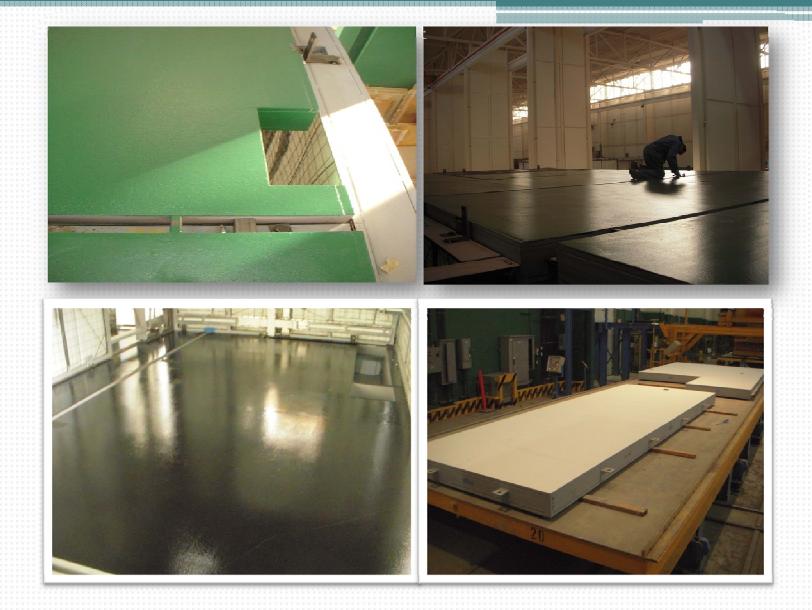

## PANELS READY FOR INSULATION

PANELS READY FOR STEEL COATING PRIOR TO CONCRETING

PANELS READY FOR CONCRETING

FLOOR PANELS COATED WITH FOREST GREEN EPOXY, KITCHEN/BATHROOMS WITH BLACK URETHANE ELASTOMER AND THE CEILING'S SLAB PANELS ARE COATED WITH WHITE COLOR ELASTOMER PAINT.