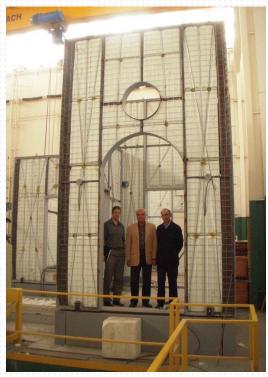

DRY RUN ASSEMBLY OF THE THIRD SECTION OF THE SHOW HOME, SHOWING VARIOUS ON-GOING INTERESTED DELEGATIONS

DRY RUN ASSEMBLY OF THE PITCHED ROOF FRAMED PANELS WITH PERFECT FIT PRIOR TO LIFTING IT IN ONE PIECE TO BE INSTALLED OVER THE ADJACENT STRUCTURE. THE WHOLE STRUCTURE IS DESIGNED TO LAST FOR GENERATIONS TO COME