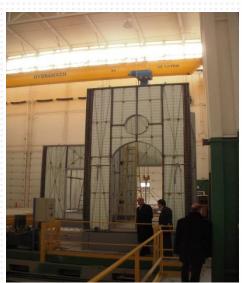

ASSEMBLY DRY RUN FOR THE UPPER FLOOR WALL PANELS FOR ACCURACY/QUALITY CONTROL PRIOR TO DISMANTLING THE LOWER WALL PANELS FOR CONCRETING. AFTER EXPERIENCING APPROX. (2 MONTHS) OF LONG TERM LOADING. NO BUCKLING WAS INCURRED (AS PER PREVIOUS SLIDES) IN WALLS AND FRAMES THAT ARE FAIRLY THIN & NOT CONCRETED. ANOTHER HUGE ADVANTAGE TO IHI OVER ANY OTHER KNOWN SYSTEM IN THE WORLD INCLUDING PRE-CAST CONCRETE AND CAST-IN-SITU CONCRETE