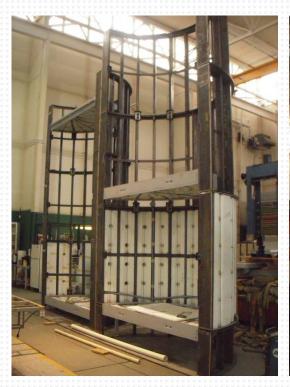

ASSEMBLY DRY RUN FOR THE UPPER FLOOR WALL PANELS FOR ACCURACY/QUALITY CONTROL PRIOR TO DISMANTLING THE LOWER WALL PANELS FOR CONCRETING. AFTER EXPERIENCING APPROX. (2 MONTHS) OF LONG TERM LOADING. NO BUCKLING WAS INCURRED (AS PER PREVIOUS SLIDES) IN WALLS AND FRAMES THAT ARE FAIRLY THIN & NOT CONCRETED. ANOTHER HUGE ADVANTAGE TO IHI OVER ANY OTHER KNOWN SYSTEM IN THE WORLD INCLUDING PRE-CAST CONCRETE AND CAST-IN-SITU CONCRETE