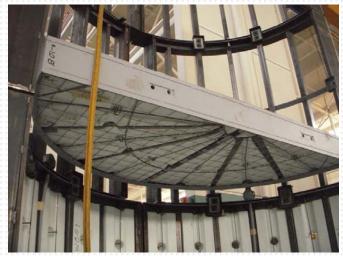

DRY RUN ASSEMBLY OF THE THIRD SECTION OF THE SHOW HOME, SHOWING VARIOUS ON-GOING INTERESTED DELEGATIONS

DRY RUN ASSEMBLY OF THE PITCHED ROOF FRAMED PANELS WITH PERFECT FIT PRIOR TO LIFTING IT IN ONE PIECE TO BE INSTALLED OVER THE ADJACENT STRUCTURE. THE WHOLE STRUCTURE IS DESIGNED TO LAST FOR GENERATIONS TO COME