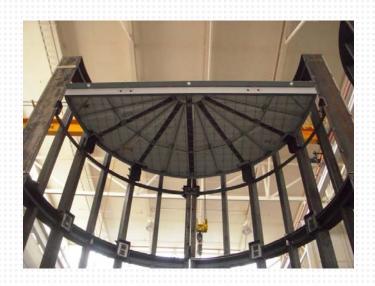

DRY RUN ASSEMBLY OF THE THIRD SECTION OF THE SHOW HOME, SHOWING VARIOUS ON-GOING INTERESTED DELEGATIONS

DRY RUN ASSEMBLY OF THE PITCHED ROOF FRAMED PANELS WITH PERFECT FIT PRIOR TO LIFTING IT IN ONE PIECE TO BE INSTALLED OVER THE ADJACENT STRUCTURE. THE WHOLE STRUCTURE IS DESIGNED TO LAST FOR GENERATIONS TO COME