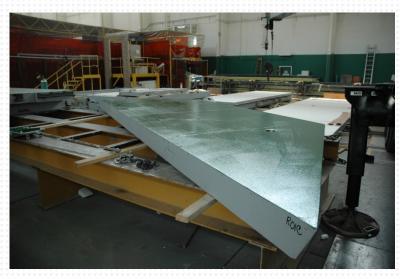

PANELS READY TO BE COATED FOR SEA FREIGHT SHIPMENT

PANELS READY TO BE COATED FOR SEA FREIGHT SHIPMENT

PANELS READY TO BE COATED FOR SEA FREIGHT SHIPMENT

**CURVED PANELS WITH CURVED STAINLESS STEEL TRIM BEFORE AND AFTER COATING** 