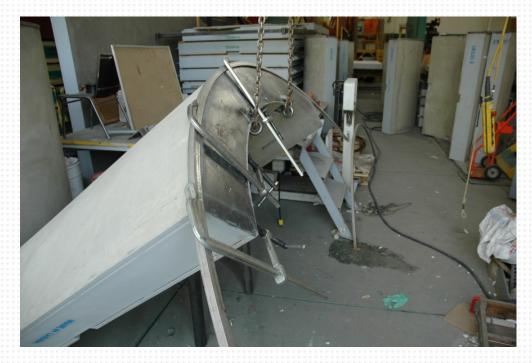

PANELS READY TO BE COATED FOR SEA FREIGHT SHIPMENT

PANELS READY TO BE COATED FOR SEA FREIGHT SHIPMENT

PANELS READY TO BE COATED FOR SEA FREIGHT SHIPMENT

**CURVED PANELS WITH CURVED STAINLESS STEEL TRIM BEFORE AND AFTER COATING** 