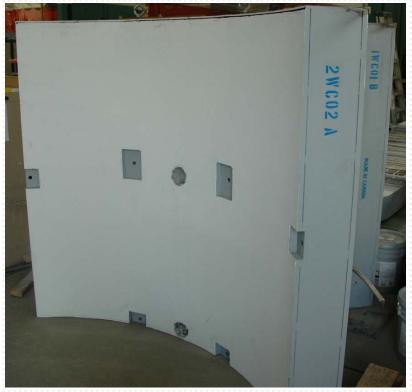

COATED PANELS READY TO BE BUNDLED TOGETHER IN 10-TON PALLETS

COATED PANELS READY TO BE BUNDLED TOGETHER IN 10-TON PALLETS

COATED PANELS READY TO BE BUNDLED TOGETHER IN 10-TON PALLETS

COATED PANELS READY TO BE BUNDLED TOGETHER IN 10-TON PALLETS INSIDE THE MANUFACTURING FACILITY