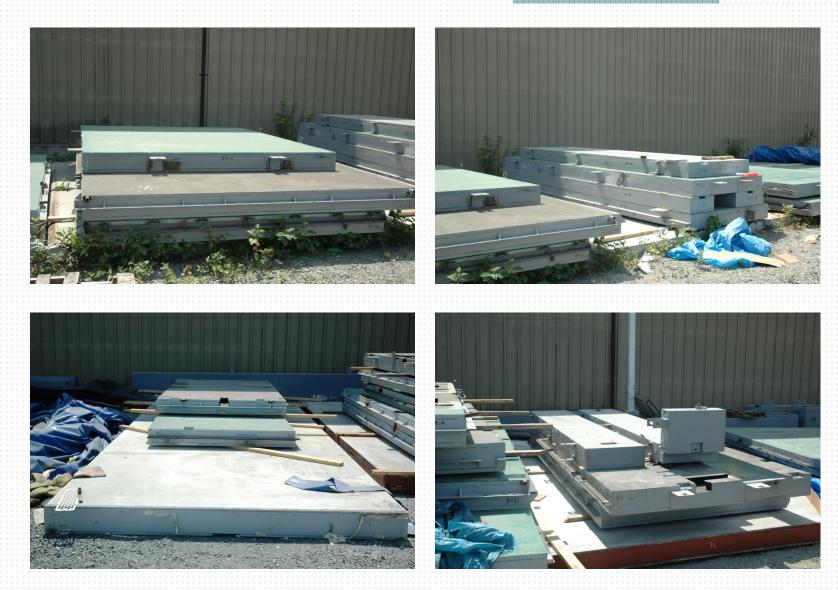

COATED PANELS READY TO BE BUNDLED TOGETHER IN 10-TON PALLETS

COATED PANELS READY TO BE BUNDLED TOGETHER IN 10-TON PALLETS

COATED PANELS READY TO BE BUNDLED TOGETHER IN 10-TON PALLETS

COATED PANELS READY TO BE BUNDLED TOGETHER IN 10-TON PALLETS INSIDE THE MANUFACTURING FACILITY