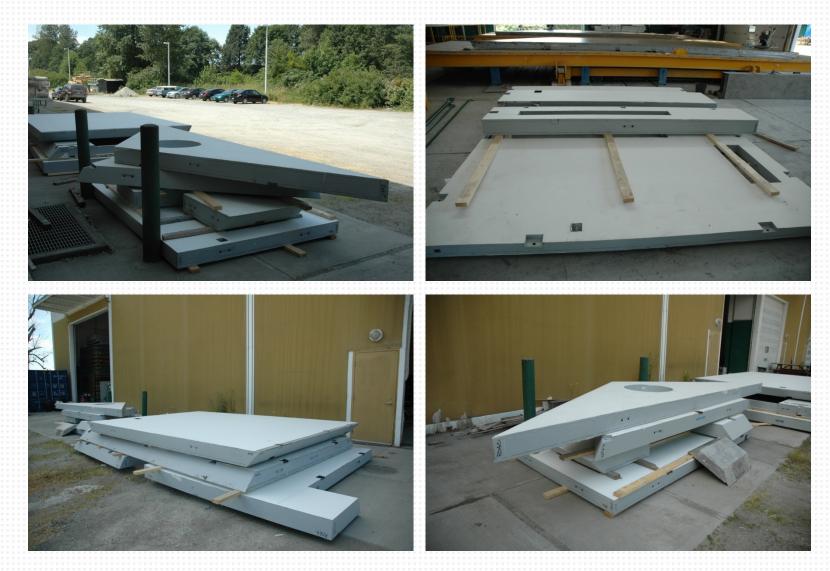

PANELS READY TO BE COATED FOR SEA FREIGHT SHIPMENT

PANELS READY TO BE COATED FOR SEA FREIGHT SHIPMENT

PANELS READY TO BE COATED FOR SEA FREIGHT SHIPMENT

**CURVED PANELS WITH CURVED STAINLESS STEEL TRIM BEFORE AND AFTER COATING** 