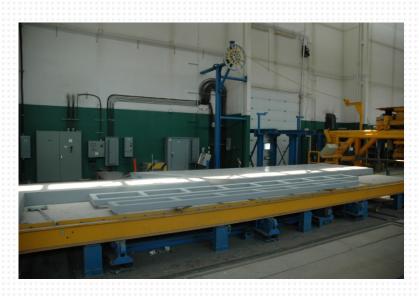

COATED PANELS READY TO BE BUNDLED TOGETHER IN 10-TON PALLETS

COATED PANELS READY TO BE BUNDLED TOGETHER IN 10-TON PALLETS

COATED PANELS READY TO BE BUNDLED TOGETHER IN 10-TON PALLETS

COATED PANELS READY TO BE BUNDLED TOGETHER IN 10-TON PALLETS INSIDE THE MANUFACTURING FACILITY