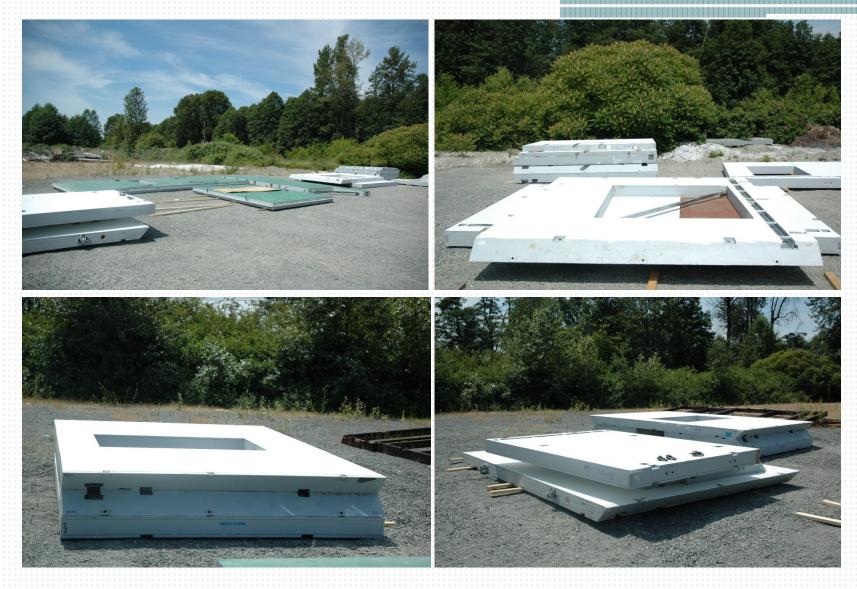

COATED PANELS READY TO BE BUNDLED TOGETHER IN 10-TON PALLETS

COATED PANELS READY TO BE BUNDLED TOGETHER IN 10-TON PALLETS

COATED PANELS READY TO BE BUNDLED TOGETHER IN 10-TON PALLETS

COATED PANELS READY TO BE BUNDLED TOGETHER IN 10-TON PALLETS INSIDE THE MANUFACTURING FACILITY